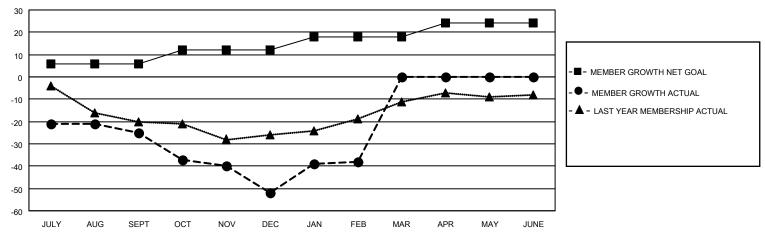

## GOALS AND ACTUAL MEMBERS CUMULATIVE

| DROPPED CLUBS: 0 |    | 17 CLUBS OF 32 ADDED 1 OR<br>MORE NEW MEMBERS | GENDER DISTRIBUTION                |                           |  |
|------------------|----|-----------------------------------------------|------------------------------------|---------------------------|--|
|                  |    | WORE NEW WEWBERS                              | MALE                               | 594 (60.24%)              |  |
|                  |    |                                               | FEMALE<br>NON BINARY               | 392 (39.76%)<br>0 (0.00%) |  |
| DROPPED MEMBERS  |    |                                               | PREFER NOT TO ANSWER 0 (0.00%)     |                           |  |
| DECEASED         | 13 |                                               | THE ERMOTTO MOWER                  | 0 (0.0070)                |  |
| CLUB CANCELLED   | 0  | CLICK HERE FOR CUMULATIVE                     | TOTAL FAMILY UNIT MEMBERS          | 3 174                     |  |
| OTHER            | 71 | MEMBERSHIP DATA                               |                                    |                           |  |
| TOTAL            | 84 |                                               | FAMILY MEMBERS PAYING HALF DUES 88 |                           |  |
|                  |    |                                               |                                    |                           |  |